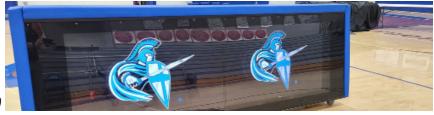

# **GYM SPONSORS**

#### **DIGITAL SCORERS' TABLE SPONSORS OR BANNERS**

Each home game during the season, your organization's logo will be included on the "Proud Supporter" reel that is displayed throughout the night.