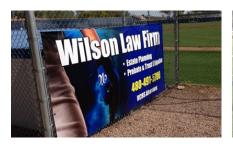

### **BENSON FIELD**

Support Trojan Athletics through one of many sponsorship opportunities and get your organization in front of our community.

Sideline banners are double-sided, 48" x 34", and include a standard Valley Christian blue border and the text "Proud Supporter of Valley Christian." Text and graphics are fully customizable within the border.

SEASONAL BANNER

Benson Field

\$750