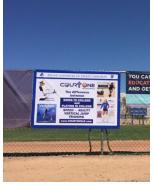

Each banner sponsorship is considered a charitable contribution. You will be provided with a donation receipt and thank you letter; Valley Christian Schools is a 501c(3) tax exempt organization.

Wall sponsor banners are  $5' \times 3'$ , with all-weather grommets and include a standard Valley Christian blue border and the text "Proud Supporter of Valley Christian." Text and graphics are fully customizable within the border  $(4.67' \times 2.3125', a \text{ ratio of } 2.0195)$ .

## \*\* NEW IN 2021-22 - SIDELINE BANNERS \*\*

Sideline banners are double-sided, 68" x 48", and include a standard Valley Christian blue border and the text "Proud Supporter of Valley Christian." Text and graphics are fully customizable within the border.