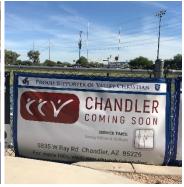

Each banner sponsorship is considered a charitable contribution. You will be provided with a donation receipt and thank you letter; Valley Christian Schools is a 501c(3) tax exempt organization.

Wall sponsor banners are  $5' \times 3'$ , with all-weather grommets and include a standard Valley Christian blue border and the text "Proud Supporter of Valley Christian." Text and graphics are fully customizable within the border  $(4.67' \times 2.3125', a \text{ ratio of } 2.0195)$ .

## \*\* NEW IN 2021-22 - SIDELINE BANNERS \*\*

Sideline banners are double-sided, 68" x 48", and include a standard Valley Christian blue border and the text "Proud Supporter of Valley Christian." Text and graphics are fully customizable within the border.